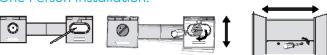

#### **FEATURES**

Easy to fit unique hanging system ensures quick and simple installation.

Vecro spacing bracket ensure it is securely held in position on the hand'N'Lock bracket. All fixings supplied.

#### **UNIQUE HANGING SYSTEM**

Easy Installation Bracket.

Fully Adjustable.

One Person Installation.

Tel: +44 (0) 1264 365881 Fax: +44 (0) 1264 356437 Email: info@croydex.co.uk Web: www.croydex.com

Printed material, designs and packaging are protected by copyright and design right.