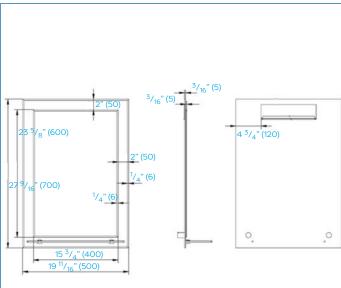

## **CARE AND MAINTENANCE**

Clean surfaces with a damp cloth and wipe dry using a soft cloth.

Do not use chemical or abrasive cleaners as these may damage the surface finish.

Dimensions:  $27^{9}/_{16}$ " x  $19^{11}/_{16}$ " x  $6^{5}/_{16}$ " (700mm x 500mm x 160mm)