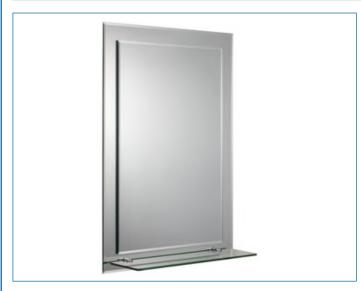

#### **ILLUSTRATED**

MM700300 DEVOKE RECTANGLE DOUBLE LAYER MIRROR WITH SHELVES